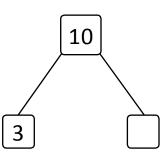

3

The rest of the fishes are in the basket.

2) Pencil packets are 10 in a shop.

The shop keeper sold 3 packets.

The rest of the packets are in the shop.

How many remaining packets are there in the shop?

(Pencil sold packets)

(Remaining pencil packets)

10

3

=

Remaining packets \_\_\_ are in the shop.