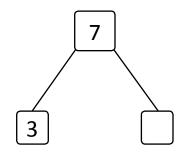

## SUBTRACTION WORD PROBLEMS

Solve using simple math drawings to show how to solve with addition and subtraction. Label the number bond and write a statement.

1) There are 7 fishes in a basket.

3 fishes were sold

The rest of the fishes are in the basket.

How many glasses are with empty?

(Fishes sold)

3

Π = [

7

(Fishes in the basket)

7

3

The rest of the fishes are in the basket.

2) Pencil packets are 10 in a shop.

The shop keeper sold 3 packets.

The rest of the packets are in the shop.

How many remaining packets are there in the shop?

(Pencil sold packets)